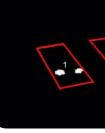

# CONFIGURATION

- Quick configuration via portable PC
- User-friendly setup software
- 8 detection zones (virtual loops)
- ▶ 4-8 detection outputs
- Logical functions (AND/OR)

Camera image

- Direction sensitive detection zones
- Distinct presence detection over different lanes
- Direct visual verification of detection performance
- ► Offline configuration on PC

# DIN-RAIL MOUNTABLE INTERFACE MODULES

'Virtual' loops

Shadow

Stop bar & advance detection