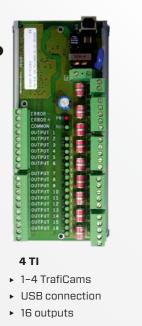

# DIN-RAIL MOUNTABLE INTERFACE MODULES

'Virtual' loops

Shadow

Stop bar & advance detection