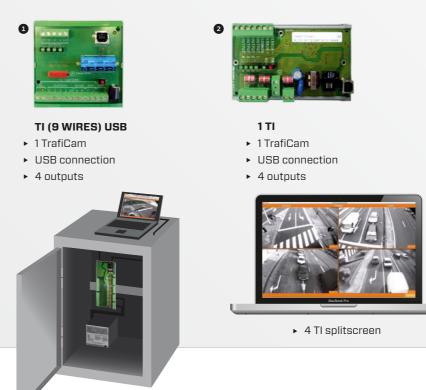

# DIN-RAIL MOUNTABLE INTERFACE MODULES

'Virtual' loops

Shadow

Stop bar & advance detection