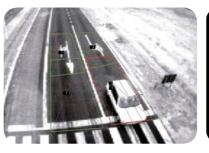

# CONFIGURATION

- Quick configuration via portable PC
- User-friendly setup software
- 8 detection zones (virtual loops)
- ▶ 4-8 detection outputs
- Logical functions (AND/OR)

Camera image

- Direction sensitive detection zones
- Distinct presence detection over different lanes
- Direct visual verification of detection performance
- ► Offline configuration on PC

Vehicle presence detection

#### 0 DETECTION

- Around-the-clock detection of stationary and moving vehicles
- Stop bar & advance detection
- Field-proven traffic detection algorithms
- ► Detection rate: > 98%
- Accurate count & zone occupancy measurement
- > Detection during daytime (on vehicles) & detection at night (on vehicle headlights)
- Advanced filtering (shadows, headlight reflections, shaking camera, ...)
- ► Fail-safe status