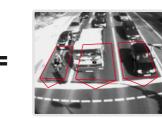

# CONFIGURATION

- Quick configuration via portable PC
- User-friendly setup software
- 8 detection zones (virtual loops)
- ▶ 4-8 detection outputs
- Logical functions (AND/OR)

Camera image

- Direction sensitive detection zones
- Distinct presence detection over different lanes
- Direct visual verification of detection performance
- ► Offline configuration on PC

#### 0 DETECTION

- Around-the-clock detection of stationary and moving vehicles
- Stop bar & advance detection
- Field-proven traffic detection algorithms
- ► Detection rate: > 98%
- Accurate count & zone occupancy measurement
- > Detection during daytime (on vehicles) & detection at night (on vehicle headlights)
- Advanced filtering (shadows, headlight reflections, shaking camera, ...)
- ► Fail-safe status

# DIN-RAIL MOUNTABLE INTERFACE MODULES

'Virtual' loops

Shadow

Stop bar & advance detection