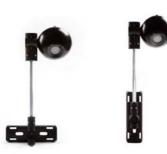

#### INSTALLATION **~**]

- Above-ground installation
- ► Integration of CMOS camera & video detection
- Compact & easy to handle
- ► Quick & easy installation
- Flexible mounting bracket
- Overhead & side-fire position
- ▶ 1 single cable between sensor & interface board for power and communication

Horizontal & vertical mounting — full degree of rotation

Optional: wireless communication / solar power