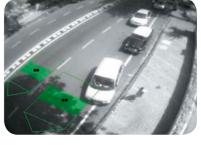

# CONFIGURATION

- Quick configuration via portable PC
- User-friendly setup software
- 8 detection zones (virtual loops)
- ▶ 4-8 detection outputs
- Logical functions (AND/OR)

Camera image

- Direction sensitive detection zones
- Distinct presence detection over different lanes
- Direct visual verification of detection performance
- ► Offline configuration on PC

Vehicle presence detection

#### 0 DETECTION

- Around-the-clock detection of stationary and moving vehicles
- Stop bar & advance detection
- Field-proven traffic detection algorithms
- ► Detection rate: > 98%
- Accurate count & zone occupancy measurement
- > Detection during daytime (on vehicles) & detection at night (on vehicle headlights)
- Advanced filtering (shadows, headlight reflections, shaking camera, ...)
- ► Fail-safe status