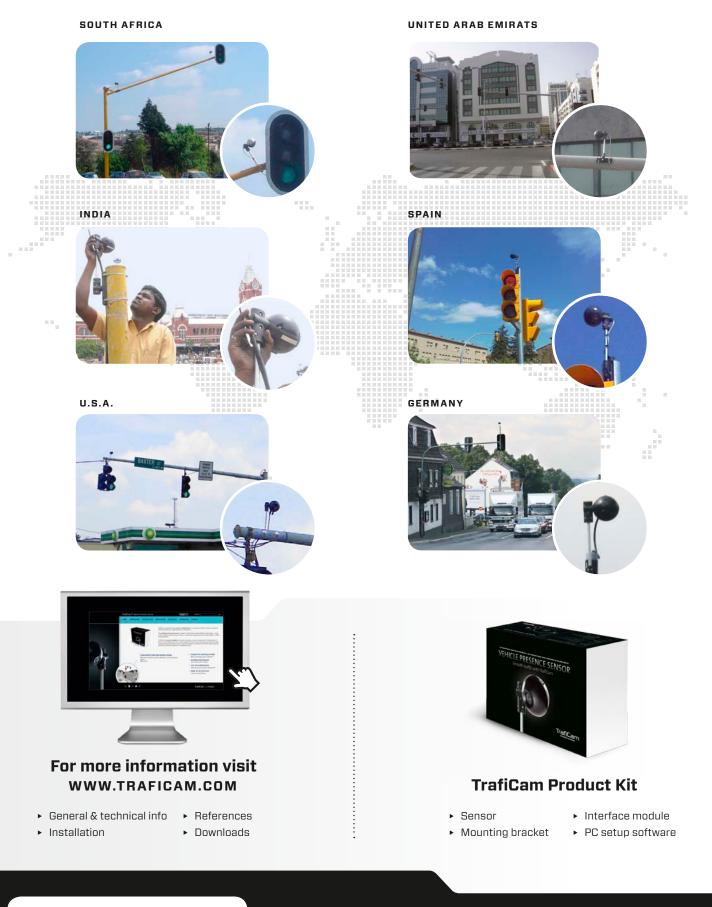

# TrafiCam

TrafiCam is an integrated camera and detector for urban vehicle presence detection applications. Its main goal is to reduce vehicle waiting time, optimize traffic flow and reduce CO<sub>2</sub> emissions. This smart sensor is a cost-effective solution and reliable alternative to inductive loops.