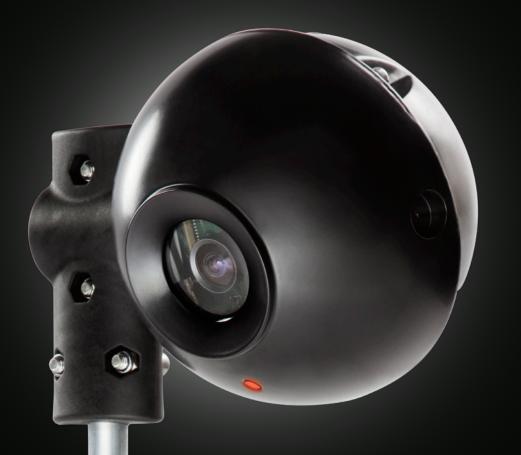

# TrafiCam

TrafiCam is an integrated camera and detector for urban vehicle presence detection applications. Its main goal is to reduce vehicle waiting time, optimize traffic flow and reduce CO<sub>2</sub> emissions. This smart sensor is a cost-effective solution and reliable alternative to inductive loops.

#### INSTALLATION **~**]

- Above-ground installation
- ► Integration of CMOS camera & video detection
- Compact & easy to handle
- ► Quick & easy installation
- Flexible mounting bracket
- Overhead & side-fire position
- ▶ 1 single cable between sensor & interface board for power and communication